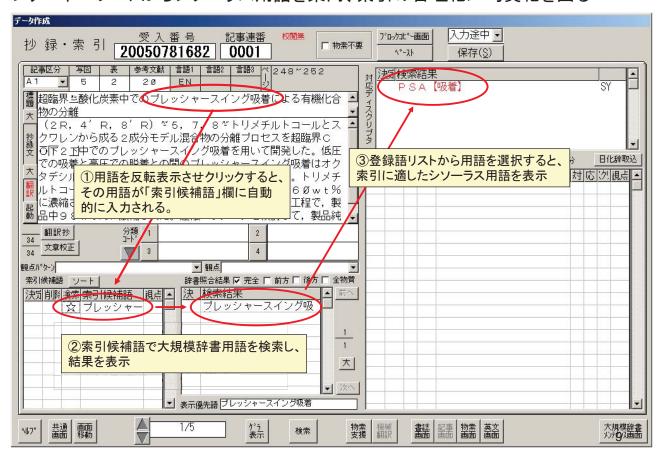

スの階層表示例とその見方(JST科学技術用語シソーラスの例)



## 大規模辞書とシソーラスとの関係について

- ■用語の階層関係を整理 → シソーラス用語の同義語を整理 → 大規模辞書
- ■大規模辞書には、学術的に確立された用語だけでなく、新しい学術用語や文献に出現する慣用的表現も収録。

例:タブレットPC、バイク、美白効果

■大規模辞書用語の同義的概念(SY)、上位概念(BT)、関連概念(RT)がシソーラスに存在する場合は、当該シソーラス用語との関係づけを行う。

例:ESI質量分析ーエレクトロスプレイイオン化質量分析(SY) 迷走神経疾患ー脳神経疾患(BT)、迷走神経(RT)

- ■大規模辞書用語の下位概念(NT)がシソーラスに存在しても、当該シソーラス 用語との関係づけは行わない。また、大規模辞書用語同士の上位/下位関 係も設定しない。
  - × 橋梁-アーチ橋(NT) とはしない

5

# 大規模辞書とシソーラスとの関係について



### 大規模辞書メンテンスシステム画面(例)



## 大規模辞書、シソーラスの用途

- ■索引支援(抄録・索引作成支援システム(NAISS))
  - フリーキーワードからシソーラス用語を案内
  - 英語キーワードから日本語キーワードを案内
  - 化合物名称から物質索引語を案内
  - 組み合わせ可能なサブヘディングを定義(医学・薬学分野)
- ■検索支援(JDreamIIIのシソーラスブラウザなど)
  - シソーラス用語を案内、シソーラス上位語による網羅的な検索
  - 同義語を案内
  - 検索時に異表記語を自動展開
  - MEDLINEに日本語MeSHを表示

### ■その他

- データマイニングへの適用

#### フリーキーワードからシソーラス用語を案内、索引の合理化/均質化を図る





# J-GLOBAL(科学技術総合リンクセンター)での提供イメージ



# J-STORE&科学技術コモンズ(研究成果情報)での 提供イメージ







#### 〇比較的複雑な上位階層の確認



### 〇中心語を入れ替えて眺めてみる



15