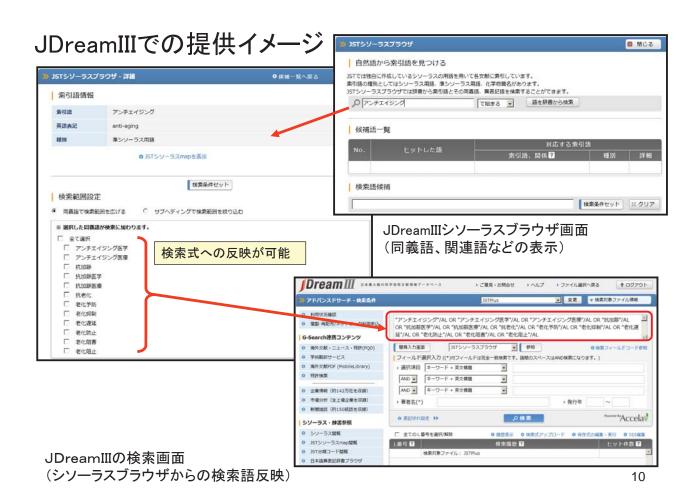

# J-GLOBAL(科学技術総合リンクセンター)での提供イメージ

## 大規模辞書、シソーラスの用途

- ■索引支援(抄録・索引作成支援システム(NAISS))
  - フリーキーワードからシソーラス用語を案内
  - 英語キーワードから日本語キーワードを案内
  - 化合物名称から物質索引語を案内
  - 組み合わせ可能なサブヘディングを定義(医学・薬学分野)
- ■検索支援(JDreamIIIのシソーラスブラウザなど)
  - シソーラス用語を案内、シソーラス上位語による網羅的な検索
  - 同義語を案内
  - 検索時に異表記語を自動展開
  - MEDLINEに日本語MeSHを表示