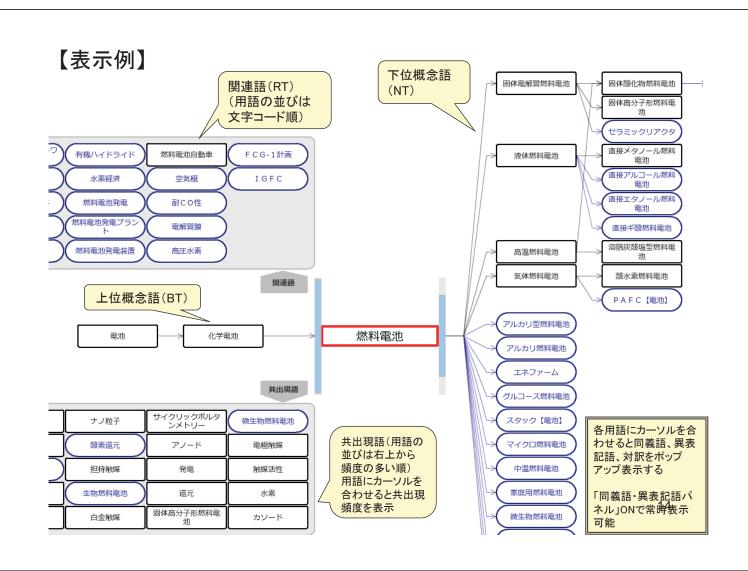

# シソーラスの階層表示例とその見方(JST科学技術用語シソーラスの例)

## 大規模辞書とシソーラスとの関係について

- ■用語の階層関係を整理 → シソーラス用語の同義語を整理 → 大規模辞書
- ■大規模辞書には、学術的に確立された用語だけでなく、新しい学術用語や文献に出現する慣用的表現も収録。

例:タブレットPC、バイク、美白効果

■大規模辞書用語の同義的概念(SY)、上位概念(BT)、関連概念(RT)がシソーラスに存在する場合は、当該シソーラス用語との関係づけを行う。

例:ESI質量分析ーエレクトロスプレイイオン化質量分析(SY) 迷走神経疾患ー脳神経疾患(BT)、迷走神経(RT)

- ■大規模辞書用語の下位概念(NT)がシソーラスに存在しても、当該シソーラス 用語との関係づけは行わない。また、大規模辞書用語同士の上位/下位関 係も設定しない。
  - × 橋梁-アーチ橋(NT) とはしない

5