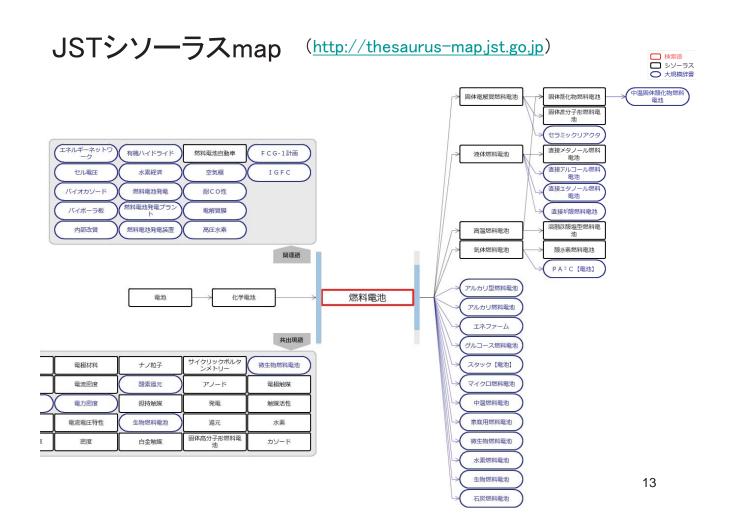

※準シソーラス用語:索引者が付与した任意のキーワード。シソーラスに収録されていない科学技術用語 ※物質索引語:文献のテーマを表す有機低分子化合物

■シソーラスおよび大規模辞書用語の上位/下位語、関連語、共出現語をマップ形式で表示する「JSTシソーラスmap」サービスを開始(H24年3月)

#### 〇比較的複雑な上位階層の確認

### 〇中心語を入れ替えて眺めてみる

15